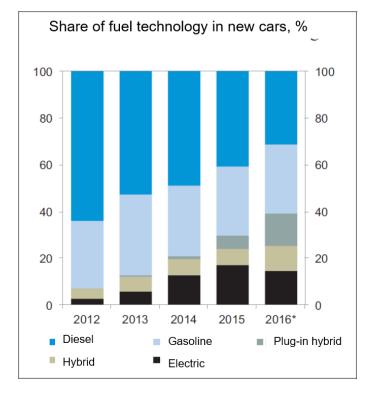

### **Excellent starting point**

Large renewable energy resources

Efficient energy system with low CO2 emissions

High and increasing share of renewable

energy use

Security of supply is good

Well developed country-wide transmission grid

In the forefront of deploying new technologies

### **Norwegian Electricity Production**



## The Norwegian Energy System



# Domestic Consumption of Energy in 2014



Engelsk mal: Tekst med kulepunkter - 2 vertikale bilder

# **Electric Vehicles**

- Exempt from transport related taxes, no fuel taxes, vehicle tax or VAT.
- Many other incentives.
- BEVs represent 15,7 % of new car sales
- PHEVs represent 13,4 % of new car sales





bg

st

 $\rightarrow$ 

### Emissions and technology in new cars