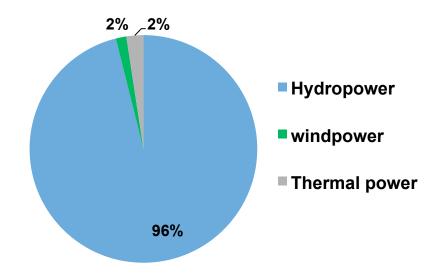

### **Excellent starting point**

Large renewable energy resources

Efficient energy system with low CO2 emissions

High and increasing share of renewable

energy use

Security of supply is good

Well developed country-wide transmission grid

In the forefront of deploying new technologies

### **Norwegian Electricity Production**



## The Norwegian Energy System



# Domestic Consumption of Energy in 2014



Engelsk mal: Tekst med kulepunkter - 2 vertikale bilder

# **Electric Vehicles**

- Exempt from transport related taxes, no fuel taxes, vehicle tax or VAT.
- Many other incentives.
- BEVs represent 15,7 % of new car sales
- PHEVs represent 13,4 % of new car sales





bg

st

 $\rightarrow$ 

### Emissions and technology in new cars