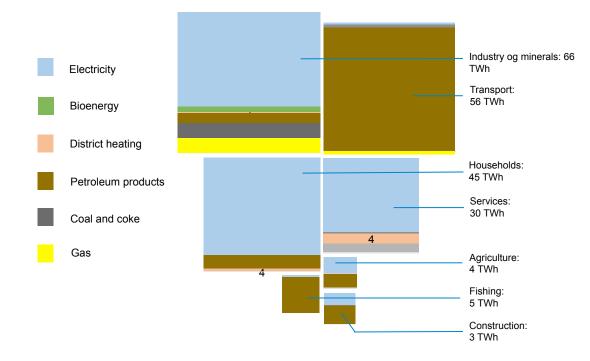

# Domestic Consumption of Energy in 2014

Engelsk mal: Tekst med kulepunkter - 2 vertikale bilder