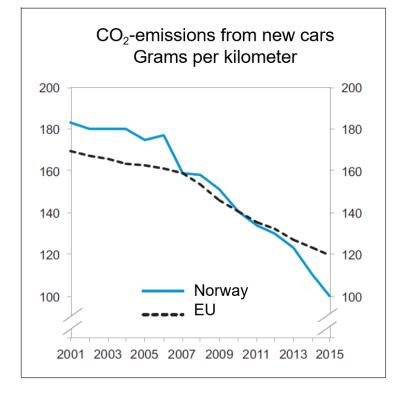

### **Excellent starting point**

Large renewable energy resources

Efficient energy system with low CO2 emissions

High and increasing share of renewable

energy use

Security of supply is good

Well developed country-wide transmission grid

In the forefront of deploying new technologies

### **Norwegian Electricity Production**



## The Norwegian Energy System



# Domestic Consumption of Energy in 2014



Engelsk mal: Tekst med kulepunkter - 2 vertikale bilder

# **Electric Vehicles**

- Exempt from transport related taxes, no fuel taxes, vehicle tax or VAT.
- Many other incentives.
- BEVs represent 15,7 % of new car sales
- PHEVs represent 13,4 % of new car sales





bg

st

 $\rightarrow$ 

### Emissions and technology in new cars