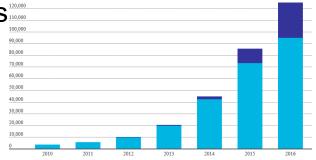

# **Electric Vehicles**

- Exempt from transport related taxes, no fuel taxes, vehicle tax or VAT.
- Many other incentives.
- BEVs represent 15,7 % of new car sales
- PHEVs represent 13,4 % of new car sales