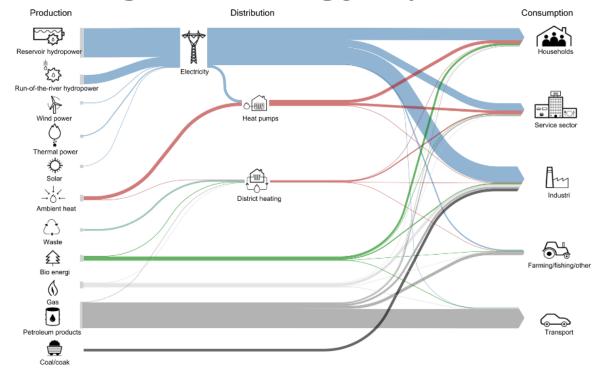

### **Excellent starting point**

Large renewable energy resources

Efficient energy system with low CO2 emissions

High and increasing share of renewable

energy use

Security of supply is good

Well developed country-wide transmission grid

In the forefront of deploying new technologies

### **Norwegian Electricity Production**



## The Norwegian Energy System



# Domestic Consumption of Energy in 2014



Engelsk mal: Tekst med kulepunkter - 2 vertikale bilder

# **Electric Vehicles**

- Exempt from transport related taxes, no fuel taxes, vehicle tax or VAT.
- Many other incentives.
- BEVs represent 15,7 % of new car sales
- PHEVs represent 13,4 % of new car sales





bg

st

 $\rightarrow$ 

### Emissions and technology in new cars