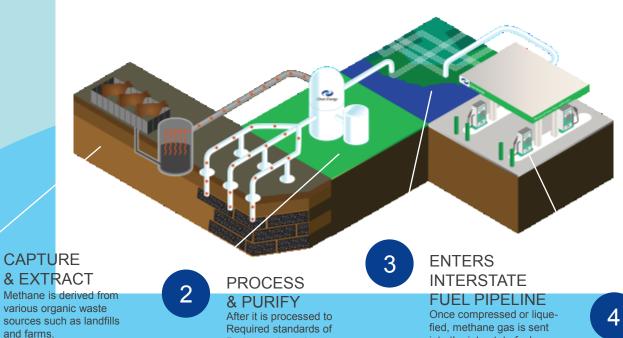

#### HOW REDEEM IS MADE

MADE AVAILABLE AT **FUELING STATIONS** 

The methane gas is routed to designated Clean Energy stations which fuel an array of commercial vehicles.

Methane is derived from various organic waste sources such as landfills

Purity, methane becomes a Renewable substitute for Natural gas.

into the interstate fuel pipeline system.

#### LARGEST PRODUCER, MARKETER & DISTRIBUTOR OF BIOMETHANE

MEETS 100% OF VEHICLE FUELING REQUIREMENTS How