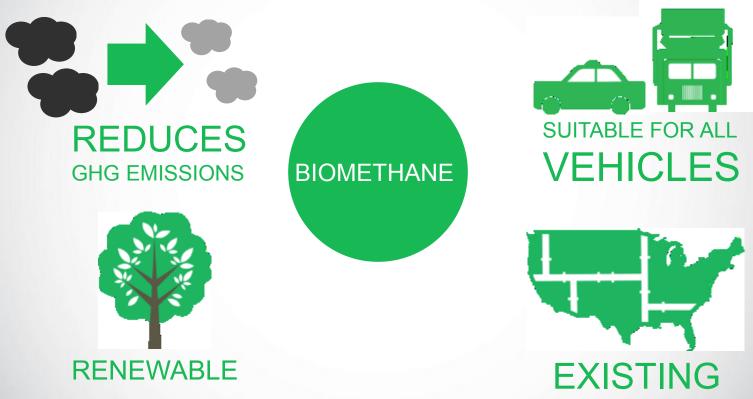

### THE WORLD'S CLEANEST FUEL FOR TRANSPORTATION

THE FIRST RENEWABLE NATURAL GAS MADE FROM ORGANIC WASTE AND AVAILABLE AS A COMMERCIAL VEHICLE FUEL.

Redeem

### WHY REDEEM

The cleanest fuel available – up to 90% cleaner than diesel and gasoline Substaintially less expensive than diesel and gasoline Made from organic waste from sources like landfills and farms Moving the country towards energy independence