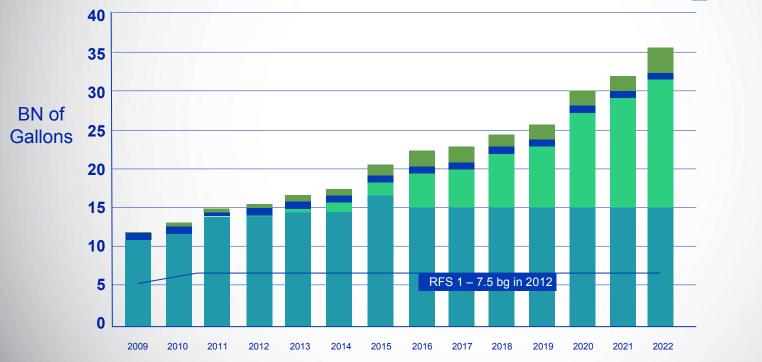

#### Renewable Fuel Standard RFS Volumes (RFS 2)

Advanced Biofuel : Unspecified

Advanced Biofuel : Biomass-Based Direct

Advanced Biofuel : Cellulosic Biofuel

**Conventional Biofuel** 