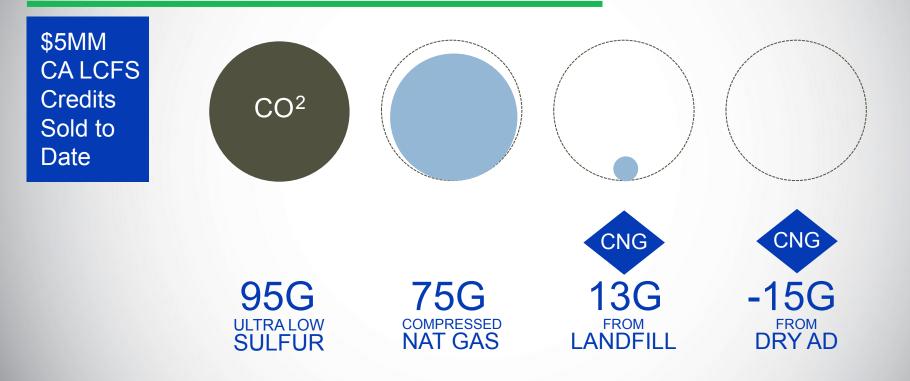

# OUR ROLE

PRODUCE MARKET & DISTRIBUTE

RENEWABLE NATURAL GAS

## McCOMMAS BLUFF



15.5<sup>MMCFD</sup> 60K<sup>GGEs</sup> PER DAY

**DALLAS-OWNED &** 

## SAUK TRAIL HILLS



LANDFILL OWNED AND OPERATED BY REPUBLIC SERVICES

WATER WASH CLEAN UP SYSTEM

LIQUEFIED AT THE

BORON LNG PLANT

4.6 MMCFD CAPACITY

20K GGES PER DAY

**Best and Highest Use for Biomethane** 



DISTRIBUTION

#### Low Carbon Fuel Standards (LCFS) GHG Emissions Calculations



#### Renewable Fuel Standard RFS Volumes (RFS 2)



Advanced Biofuel : Unspecified

Advanced Biofuel : Biomass-Based Direct

Advanced Biofuel : Cellulosic Biofuel

**Conventional Biofuel** 

### THE WORLD'S CLEANEST FUEL FOR TRANSPORTATION

THE FIRST RENEWABLE NATURAL GAS MADE FROM ORGANIC WASTE AND AVAILABLE AS A COMMERCIAL VEHICLE FUEL.



Redeem



### WHY REDEEM



The cleanest fuel available – up to 90% cleaner than diesel and gasoline Substaintially less expensive than diesel and gasoline Made from organic waste from sources like landfills and farms Moving the country towards energy independence

#### HOW REDEEM IS MADE



MADE AVAILABLE AT **FUELING STATIONS** 

The methane gas is routed to designated Clean Energy stations which fuel an array of commercial vehicles.

Methane is de